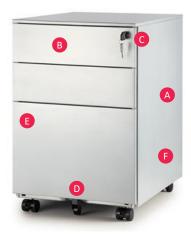

## PEDESTAL-EP

- A Patented one-form technology and ANSI-BIFMA X5.3-2007 certified
- B Full extension ball bearing sliders, each with maximum 35KG loading capacity
- C Interchangeable key lock and barrel system
- D Locking castors with 5<sup>th</sup> wheel for counterweight protection
- E Environmentally friendly with 30% recycled raw material
- F Subtle premium powder coat finish

### **EP-MINI**

more images at http://www.diami.com.au

- A Patented one-form technology and ANSI-BIFMA X5.3-2007 certified
- B Full extension ball bearing sliders, each with maximum 35KG loading capacity
- C Interchangeable key lock and barrel system
- D Locking castors with 5<sup>th</sup> wheel for counterweight protection
- E Environmentally friendly with 30% recycled raw material
- F Subtle premium powder coat finish