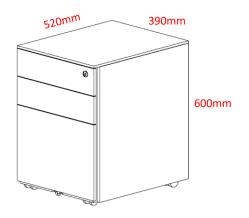

# diami.

PEDESTAL-EP/MINI

### **EP-MINI**

more images at http://www.diami.com.au

- A Patented one-form technology and ANSI-BIFMA X5.3-2007 certified
- B Full extension ball bearing sliders, each with maximum 35KG loading capacity
- C Interchangeable key lock and barrel system
- D Locking castors with 5<sup>th</sup> wheel for counterweight protection
- E Environmentally friendly with 30% recycled raw material
- F Subtle premium powder coat finish