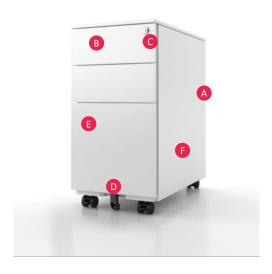

## PEDESTAL-EP

- A Patented one-form technology and ANSI-BIFMA X5.3-2007 certified
- B Full extension ball bearing sliders, each with maximum 35KG loading capacity
- C Interchangeable key lock and barrel system
- D Locking castors with 5<sup>th</sup> wheel for counterweight protection
- E Environmentally friendly with 30% recycled raw material
- F Subtle premium powder coat finish

### **EP-MINI**

more images at http://www.diami.com.au

- A Patented one-form technology and ANSI-BIFMA X5.3-2007 certified
- B Full extension ball bearing sliders, each with maximum 35KG loading capacity
- C Interchangeable key lock and barrel system
- D Locking castors with 5<sup>th</sup> wheel for counterweight protection
- E Environmentally friendly with 30% recycled raw material
- F Subtle premium powder coat finish