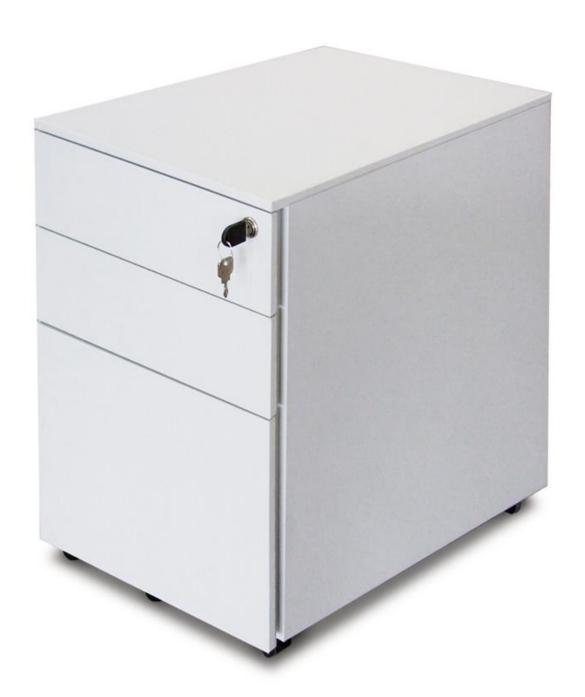

# diami.

PEDESTAL-EP/MINI

### **EP-MINI**

more images at http://www.diami.com.au

- A Patented one-form technology and ANSI-BIFMA X5.3-2007 certified
- B Full extension ball bearing sliders, each with maximum 35KG loading capacity
- C Interchangeable key lock and barrel system
- D Locking castors with 5<sup>th</sup> wheel for counterweight protection
- E Environmentally friendly with 30% recycled raw material
- F Subtle premium powder coat finish

(Pearl white)

(Precious silver pearl) (Indent finish)

(Satin black)

Pencil tray

Full extension sliders

Fifth castor for stability

Filing drawer

Interchangeable lock barrels and master key