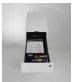

## PEDESTAL-EP

- A Patented one-form technology and ANSI-BIFMA X5.3-2007 certified
- B Full extension ball bearing sliders, each with maximum 35KG loading capacity
- C Interchangeable key lock and barrel system
- D Locking castors with 5<sup>th</sup> wheel for counterweight protection
- E Environmentally friendly with 30% recycled raw material
- F Subtle premium powder coat finish

more images at http://www.diami.com.au

Premium power coat finish available stockexpress.® For indent finish please check stock level

EP-W (Pearl white)

(Precious silver pearl) (Indent finish)

EP-B (Satin black)