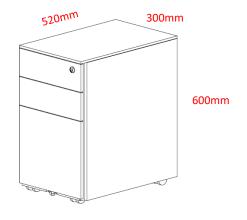

k level



EP-W (Pearl white)



(Precious silver pearl) (Indent finish)



EP-B (Satin black)



Full extension sliders



Fifth castor for stability



Filing drawer



Interchangeable lock barrels and master key

#### **Options:**

Specified Powder coat to full unit | Specified Powder coat to drawer front and/or top panel only | Cushion top in local fabric







### **EP-MINI**





more images at http://www.diami.com.au

- A Patented one-form technology and ANSI-BIFMA X5.3-2007 certified
- B Full extension ball bearing sliders, each with maximum 35KG loading capacity
- C Interchangeable key lock and barrel system
- D Locking castors with 5<sup>th</sup> wheel for counterweight protection
- E Environmentally friendly with 30% recycled raw material
- F Subtle premium powder coat finish







(Pearl white)





(Precious silver pearl) (Indent finish)

(Satin black)



Pencil tray



Full extension sliders



Fifth castor for stability



Filing drawer



Interchangeable lock barrels and master key

#### **Options:**

Specified Powder coat to full unit | Specified Powder coat to drawer front and/or top panel only | Cushion top in local fabric